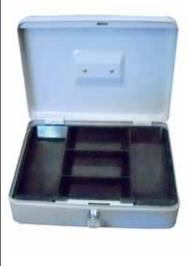

## Key Lock

- Plastic tray for organizing cash
- 2 panels for paper currency & 3 panels for coins •
- Made of quality pressed steel + epoxy powder coating •

Outside Weight

H 3.5", W 12", D 9.5" 4 Lbs.