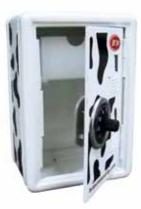

### DCB-002

C - 300M

- Inside with 3 panels plastic tray •
- Easy to change combination dial lock

Outside Weight

H 3.5", W 7.9", D 6.3" 3 Lbs.