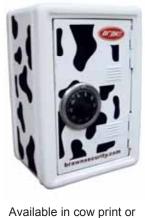

#### **Coin Bank**

| Item#      | <b>Description</b>                  |
|------------|-------------------------------------|
| DCB-002(S) | Small money bank w Comb lock & Slot |
| DCB-002    | Small money back w Comb lock        |
| C300M      | Small money back w Key lock         |

Powder coated steel construction • Outeide H 7 25" \\/ 4.75 ", D 4"

DCB-002

solid silver

Small white tray inside to catch coins

Coin Slot on top