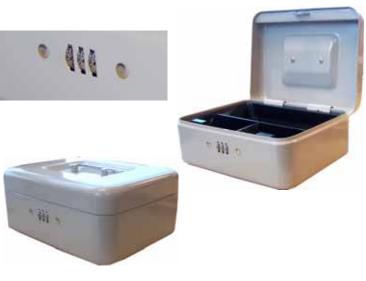

#### **Combination Lock**

### DCB-002

C - 300M

- Inside with 3 panels plastic tray •
- Easy to change combination dial lock

Outside Weight

H 3.5", W 7.9", D 6.3" 3 Lbs.