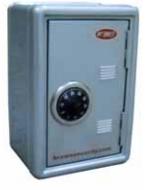

#### **Coin Bank**

| Item#      | <b>Description</b>                  |
|------------|-------------------------------------|
| DCB-002(S) | Small money bank w Comb lock & Slot |
| DCB-002    | Small money back w Comb lock        |
| C300M      | Small money back w Key lock         |

Powder coated steel construction • Outeide H 7 25" \\/ 4.75 ", D 4"

DCB-002

solid silver

Small white tray inside to catch coins

Coin Slot on top