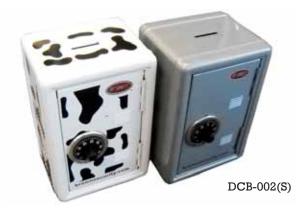

#### **Coin Bank**

| Item#      | <b>Description</b>                  |
|------------|-------------------------------------|
| DCB-002(S) | Small money bank w Comb lock & Slot |
| DCB-002    | Small money back w Comb lock        |
| C300M      | Small money back w Key lock         |

Powder coated steel construction • Outeide H 7 25" \\/ 4.75 ", D 4"

DCB-002

solid silver

Small white tray inside to catch coins

Coin Slot on top