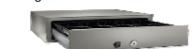

## CD-1616P

MK-410M

- Manually operated cash drawer with front pushbutton
- 5 drawers for bills & 8 for coins
- 2 function lock: Locked open and Locked closed/opened
- Available in beige or black
- 2 keys included
- Roller bearing suspension system provides long lasting performance
- Latch ejection mechanism tested over one million cycles to ensure a longer lasting drawer

Outside H 4.3", W 16.2", D 16.5" Weight 16 Lbs.

Available in Beige or Black

- The key lock provides 2 functions: locked open, and locked closed/opened
- The key may be removed in the 12 o'clock (Locked Open), or 3 o'clock (Locked Closed) positions.