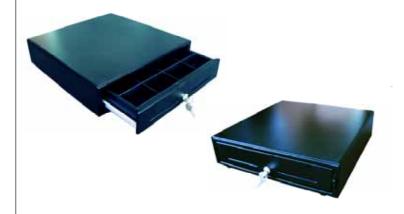

## CD-1616K

- Dual media slot cash drawer
- Electronically activated with interface cable connected to sale receipt printers or terminals
- Solenoid works with 24V DC
- 5 drawers for bills & 8 for coins
- 4-function lock to offer several levels of security: Locked closed, locked open, on line, manual open
- 2 keys are included
- Available in beige or black

Outside H 4.3", W 16.2", D 16.5" Weight 16 Lbs.