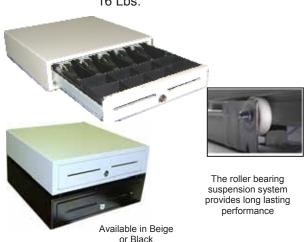

## CD-1616P

MK-410M

- Manually operated cash drawer with front pushbutton
- 5 drawers for bills & 8 for coins
- 2 function lock: Locked open and Locked closed/opened
- Available in beige or black
- 2 keys included
- Roller bearing suspension system provides long lasting performance
- Latch ejection mechanism tested over one million cycles to ensure a longer lasting drawer

Outside H 4.3", W 16.2", D 16.5" Weight 16 Lbs.

Available in Beige or Black

- The key lock provides 2 functions: locked open, and locked closed/opened
- The key may be removed in the 12 o'clock (Locked Open), or 3 o'clock (Locked Closed) positions.